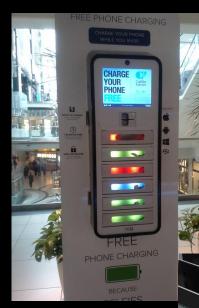

### Norton

Core Secure WiFi Router | Built-in Network, Device and Antivirus Security | Smart Parental Controls | Replaces Wireless Router



#### Nao V5 Evolution Educator Robot





## **Charging Stations**









## **Mobile Clinics**



### Arduino







## **RFID Technology**









## Furniture











#### **3Doodler Create Pen**

#### WORLD'S FIRST AND NO. 1 BEST SELLING 3D PEN





### Software



## Shelves









#### **E-Books, Books & Education Platforms**







# Education

#### **EMOTIV Epoc & Insight**













#### Scanners



## **Bushnell Speedster Radar Gun**







## **HobbyKing Products**















## **LEGO Education**





#### LEARNING PROGRAMS



#### **GiroOptic Camera 360 Degree**



## Safety Equipment











## Leap Motion







## RaspberryPi







и- цтр-ни D- цтр-ни E- овглации

-

FontB: CUEBBOACEERTT TARE FROM DUVOUCEERT & LOUMINE L'

44 . 2 F 0807000FN · ... m21

Baudrate: 19200 VOLTAGE:6.6 HEAT DOT=80 ON=1300 OFF=100 VERSION 2.68 2013