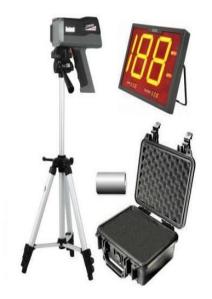

### Norton

Core Secure WiFi Router | Built-in Network, Device and Antivirus Security | Smart Parental Controls | Replaces Wireless Router



#### Nao V5 Evolution Educator Robot





## **Charging Stations**









## **Mobile Clinics**



### Arduino







## **RFID Technology**









## Furniture











#### **3Doodler Create Pen**

#### WORLD'S FIRST AND NO. 1 BEST SELLING 3D PEN





### Software



## Shelves









#### **E-Books, Books & Education Platforms**







# Education

#### **EMOTIV Epoc & Insight**













#### Scanners



## **Bushnell Speedster Radar Gun**







## **HobbyKing Products**















## **LEGO Education**





#### LEARNING PROGRAMS



#### **GiroOptic Camera 360 Degree**



## Safety Equipment











## Leap Motion







## RaspberryPi







и- цтр-ни D- цтр-ни E- овглации

-

FontB: CUEBBOACEERTT TARE FROM DUVOUCEERT & LOUMINE L'

44 . 2 F 0807000FN · ... m21

Baudrate: 19200 VOLTAGE:6.6 HEAT DOT=80 ON=1300 OFF=100 VERSION 2.68 2013-06-07

Smoothly Print

#### Seek Thermal Camera





Photo and video modes



## **Batteries-Lipo**







#### Lenovo Yoga Book









## **CORTECH Products**











### **Steelcase Seating**



## **TC2 Products**



#### Weight Loss



**Applications** 



#### **3D** Printing



Fashion



#### Consultancy



Research

## Charge Tech













### **RPMC Lasers**









## IG