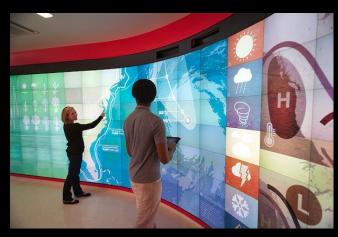

## **Digital Touch**

12 Points of Touch Quick and smooth

Field Trip to Redwood State Park

Glass to Glass Flush A seamless design with contoured corners

**Zero Palm Rejection Rejects** accidental touches from palm