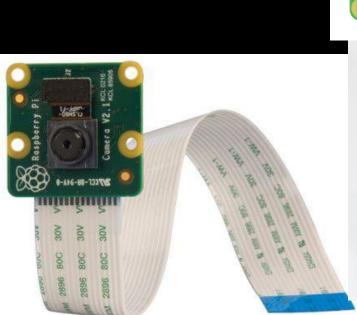

## RaspberryPi

и- цтр-ни D- цтр-ни E- овглации

-

FontB: CUEBBOACEERTT TARE FROM DUVOUCEERT & LOUMINE L'

44 . 2 F 0807000FN · ... m21

Baudrate: 19200 VOLTAGE:6.6 HEAT DOT=80 ON=1300 OFF=100 VERSION 2.68 2013-06-07