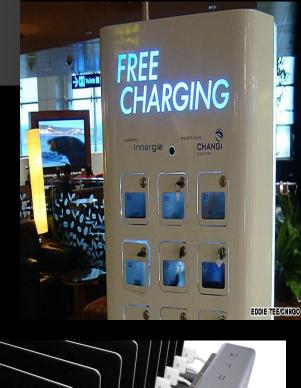

### Norton

Core Secure WiFi Router | Built-in Network, Device and Antivirus Security | Smart Parental Controls | Replaces Wireless Router



#### Nao V5 Evolution Educator Robot





## **Charging Stations**









## **Mobile Clinics**



### Arduino







## **RFID Technology**









## Furniture











#### **3Doodler Create Pen**

#### WORLD'S FIRST AND NO. 1 BEST SELLING 3D PEN





### Software



## Shelves









#### **E-Books, Books & Education Platforms**







# Education

#### **EMOTIV Epoc & Insight**













#### Scanners



## **Bushnell Speedster Radar Gun**







## **HobbyKing Products**















## **LEGO Education**





#### LEARNING PROGRAMS



#### **GiroOptic Camera 360 Degree**



## Safety Equipment











## Leap Motion







## RaspberryPi







и- цтр-ни D- цтр-ни E- овглации

-

FontB: CUEBBOACEERTT TARE FROM DUVOUCEERT & LOUMINE L'

44 . 2 F 0807000FN · ... m21

Baudrate: 19200 VOLTAGE:6.6 HEAT DOT=80 ON=1300 OFF=100 VERSION 2.68 2013-0