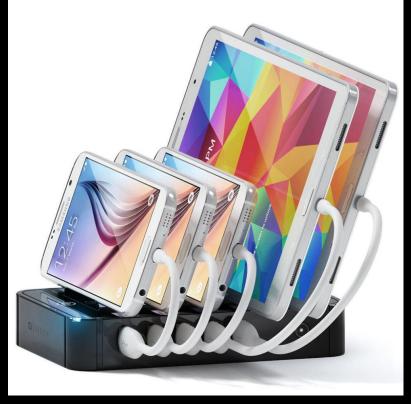

### Norton

Core Secure WiFi Router | Built-in Network, Device and Antivirus Security | Smart Parental Controls | Replaces Wireless Router



#### Nao V5 Evolution Educator Robot





## **Charging Stations**









## **Mobile Clinics**



### Arduino







## **RFID Technology**









## Furniture











#### **3Doodler Create Pen**

#### WORLD'S FIRST AND NO. 1 BEST SELLING 3D PEN





### Software



## Shelves









#### **E-Books, Books & Education Platforms**







# Education

#### **EMOTIV Epoc & Insight**













#### Scanners



## **Bushnell Speedster Radar Gun**







## **HobbyKing Products**















## **LEGO Education**





#### LEARNING PROGRAMS



#### **GiroOptic Camera 360 Degree**



## Safety Equipment











## Leap Motion







## RaspberryPi







и- цтр-ни D- цтр-ни E- овглации

-

FontB: CUEBBOACEERTT TARE FROM DUVOUCEERT & LOUMINE L'

44 . 2 F 0807000FN · ... m21

Baudrate: 19200 VOLTAGE:6.6 HEAT DOT=80 ON=1300 OFF=100 VERSION 2.68 20