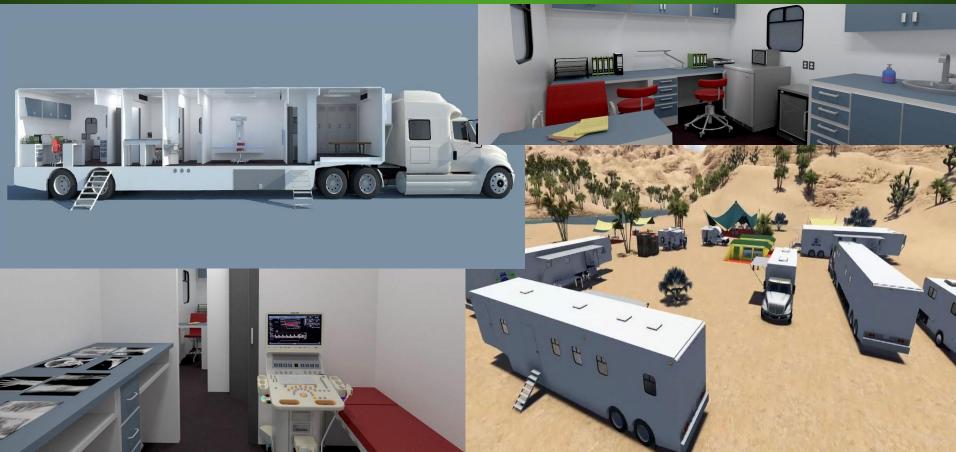

### Norton

Core Secure WiFi Router | Built-in Network, Device and Antivirus Security | Smart Parental Controls | Replaces Wireless Router



#### Nao V5 Evolution Educator Robot





## **Charging Stations**









## **Mobile Clinics**



### Arduino







## **RFID Technology**









## Furniture











#### **3Doodler Create Pen**

#### WORLD'S FIRST AND NO. 1 BEST SELLING 3D PEN





### Software



## Shelves









#### **E-Books, Books & Education Platforms**







# Education

#### **EMOTIV Epoc & Insight**













#### Scanners



## **Bushnell Speedster Radar Gun**







## **HobbyKing Products**















## **LEGO Education**





#### LEARNING PROGRAMS



#### **GiroOptic Camera 360 Degree**



## Safety Equipment











## Leap Motion







## RaspberryPi







и- цтр-ни D- цтр-ни E- овглации

-

FontB: CUEBBOACEERTT TARE FROM DUVOUCEERT & LOUMINE L'

44 . 2 F 0807000FN · ... m21

Baudrate: 19200 VOLTAGE:6.6 HEAT DOT=80 ON=1300 OFF=100 VERSION 2.68 2013-06-07

Smoothly Print

####