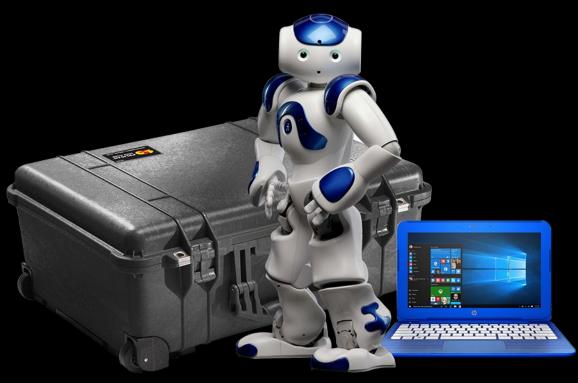

### Norton

Core Secure WiFi Router | Built-in Network, Device and Antivirus Security | Smart Parental Controls | Replaces Wireless Router



#### Nao V5 Evolution Educator Robot





## **Charging Stations**









## **Mobile Clinics**



### Arduino







## **RFID Technology**









## Furniture











#### **3Doodler Create Pen**

#### WORLD'S FIRST AND NO. 1 BEST SELLING 3D PEN





### Software



## Shelves









#### **E-Books, Books & Education Platforms**







# Education

#### **EMOTIV Epoc & Insight**













#### Scanners



## **Bushnell Speedster Radar Gun**







## **HobbyKing Products**















## **LEGO Education**





#### LEARNING PROGRAMS



#### **GiroOptic Camera 360 Degree**



## Safety Equipment











## Leap Motion







## RaspberryPi







и- цтр-ни D- цтр-ни E- овглации

-

FontB: CUEBBOACEERTT TARE FROM DUVOUCEERT & LOUMINE L'

44 . 2 F 0807000FN · ... m21

Baudrate: 19200 VOLTAGE:6.6 HEAT DOT=80 O