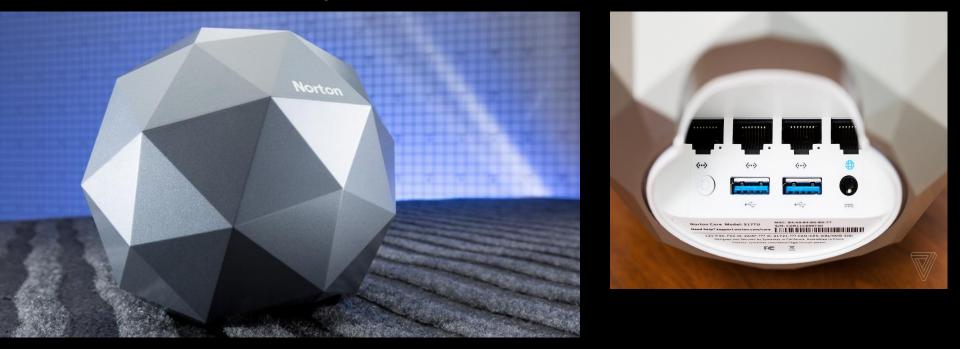

### Norton

Core Secure WiFi Router | Built-in Network, Device and Antivirus Security | Smart Parental Controls | Replaces Wireless Router