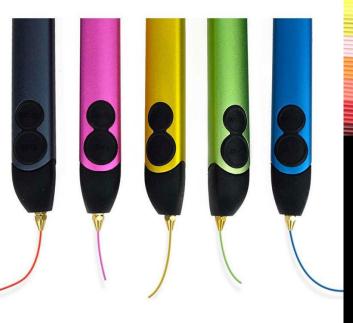

### Norton

Core Secure WiFi Router | Built-in Network, Device and Antivirus Security | Smart Parental Controls | Replaces Wireless Router



#### Nao V5 Evolution Educator Robot





## **Charging Stations**









## **Mobile Clinics**



### Arduino







## **RFID Technology**









## Furniture











#### **3Doodler Create Pen**

#### WORLD'S FIRST AND NO. 1 BEST SELLING 3D PEN





### Software



## Shelves









#### **E-Books, Books & Education Platforms**







# Education

#### **EMOTIV Epoc & Insight**













#### Scanners



## **Bushnell Speedster Radar Gun**







## **HobbyKing Products**















## **LEGO Education**





#### LEARNING PROGRAMS



#### **GiroOptic Camera 360 Degree**



## Safety Equipment











## Leap Motion







## RaspberryPi







и- цтр-ни D- цтр-ни E- овглации

-

FontB: CUEBBOACEERTT TARE FROM DUVOUCEERT & LOUMINE L'

44 . 2 F 0807000FN · ... m21

Baudrate: 19200 VOLTAGE:6.6 HEAT DOT=80 ON=1300 OFF=100 VERSION 2.68 2013-06-07

Smoothly Print

#### Seek Thermal Camera





Photo and video modes



## **Batteries-Lipo**







#### Lenovo Yoga Book









## **CORTECH Products**











### **Steelcas