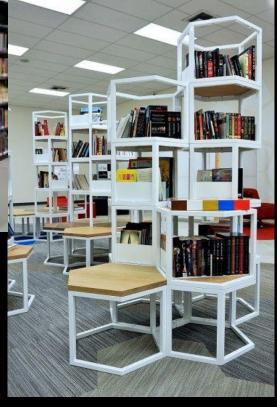

### Norton

Core Secure WiFi Router | Built-in Network, Device and Antivirus Security | Smart Parental Controls | Replaces Wireless Router



#### Nao V5 Evolution Educator Robot





## **Charging Stations**









## **Mobile Clinics**



### Arduino







## **RFID Technology**









## Furniture











#### **3Doodler Create Pen**

#### WORLD'S FIRST AND NO. 1 BEST SELLING 3D PEN





### Software



## Shelves









#### **E-Books, Books & Education Platforms**







# Education

#### **EMOTIV Epoc & Insight**













#### Scanners



## **Bushnell Speedster Radar Gun**







## **HobbyKing Products**















## **LEGO Education**





#### LEARNING PROGRAMS



#### **GiroOptic Camera 360 Degree**



## Safety Equipment











## Leap Motion







## RaspberryPi







и- цтр-ни D- цтр-ни E- овглации

-

FontB: CUEBBOACEERTT TARE FROM DUVOUCEERT & LOUMINE L'

44 . 2 F 0807000FN · ... m21

Baudrate: 19200 VOLTAGE:6.6 HEAT DOT=80 ON=1300 OFF=100 VERSION 2.68 2013-06-07

Smoothly Print

#### Seek Thermal Camera





Photo and video modes



## **Batteries-Lipo**







#### Lenovo Yoga Book









## **CORTECH Products**











### **Steelcase Seating**



## **TC2 Products**