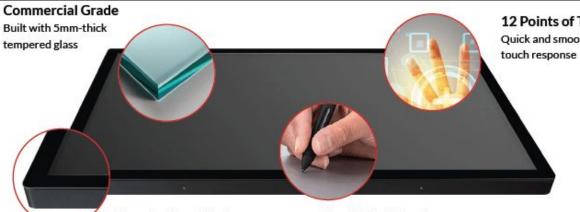

## **Digital Touch**

12 Points of Touch Quick and smooth

Field Trip to Redwood State Park

Glass to Glass Flush A seamless design with contoured corners

**Zero Palm Rejection Rejects** accidental touches from palm