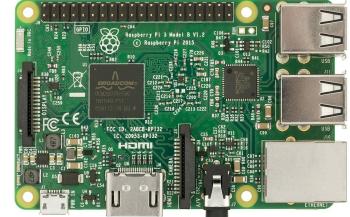

## RaspberryPi

и- цтр-ни D- цтр-ни E- овглации

-

FontB: CUEBBOACEERTT TARE FROM DUVOUCEERT & LOUMINE L'

44 . 2 F 0807000FN · ... m21

Baudrate: 19200 VOLTAGE:6.6 HEAT DOT=80 ON=1300 OFF=100 VERSION 2.68 2013-06-07